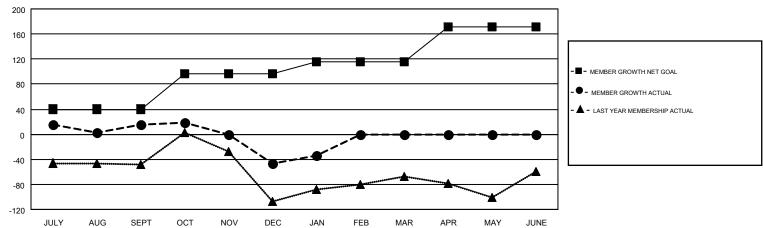

## GOALS AND ACTUAL MEMBERS CUMULATIVE

| DROPPED CLUBS: 0  DROPPED MEMBERS |     | 57 CLUBS OF 141 ADDED 1 OR MORE<br>NEW MEMBERS | GENDER DISTRIBUTION  MALE 1,293 (55.35%)  FEMALE 1,043 (44.65%) |  |     |
|-----------------------------------|-----|------------------------------------------------|-----------------------------------------------------------------|--|-----|
| DECEASED                          | 11  | CLICK HERE FOR CUMULATIVE                      | TOTAL FAMILY UNIT MEMBERS                                       |  | 681 |
| CLUB CANCELLED                    | 0   | MEMBERSHIP DATA                                |                                                                 |  | 250 |
| OTHER                             | 211 |                                                | FAMILY MEMBERS PAYING HALF 38 DUES                              |  | 352 |
| TOTAL                             | 222 |                                                |                                                                 |  |     |