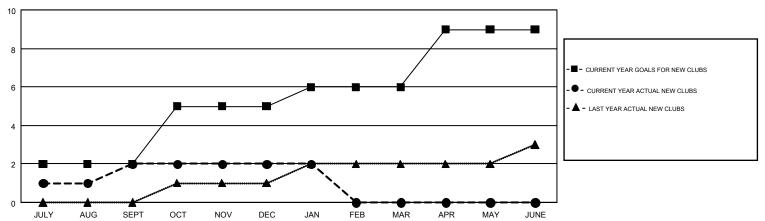

| 2         | 0             | JULY/AUG/SEPT         | 40                        | 119                     | 91                                                 |  |
| OCT/NOV/DEC   | 3             | 0         | 0             | OCT/NOV/DEC           | 56                        | 53                      | 110                                                |  |
| JAN/FEB/MAR   | 1             | 0         | 0             | JAN/FEB/MAR           | 20                        | 38                      | 21                                                 |  |
| APR/MAY/JUNE  | 3             | 0         | 0             | APR/MAY/JUNE          | 56                        | 0                       | 0                                                  |  |

## GOALS AND ACTUAL NEW CLUBS CUMULATIVE



## GOALS AND ACTUAL MEMBERS CUMULATIVE



| DROPPED CLUBS: 0  DROPPED MEMBERS |     | 57 CLUBS OF 141 ADDED 1 OR MORE<br>NEW MEMBERS | GENDER DISTRIBUTION  MALE 1,293 (55.35%)  FEMALE 1,043 (44.65%) |  |     |
|-----------------------------------|-----|------------------------------------------------|-----------------------------------------------------------------|--|-----|
| DECEASED                          | 11  | CLICK HERE FOR CUMULATIVE                      | TOTAL FAMILY UNIT MEMBERS                                       |  | 681 |
| CLUB CANCELLED                    | 0   | MEMBERSHIP DATA                                |                                                                 |  | 250 |
| OTHER                             | 211 |